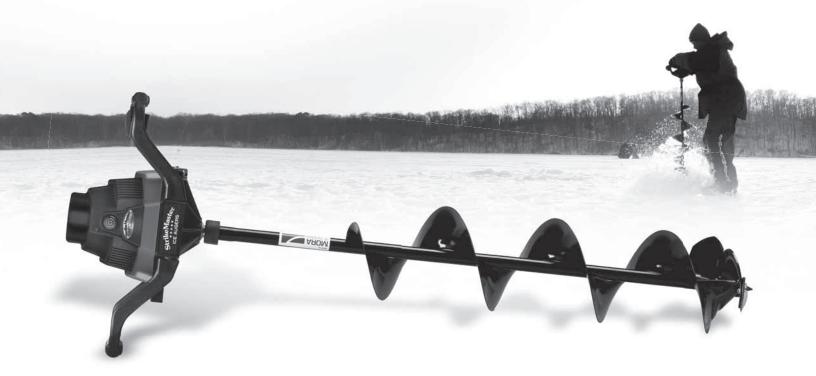

# **STRIKEMASTER®** Ice Augers

Ice Fishing has become one of the fastest growing and most popular winter sports, allowing the ardent angler the opportunity to enjoy their favorite outdoor activity year round.

When you purchased a StrikeMaster® power ice auger, you selected a product that has gained a reputation as the quality leader since 1946. There is no doubt that this year's model is the finest ever produced by StrikeMaster.®

Your new StrikeMaster<sup>®</sup> ice auger has all of the most wanted features in a power ice auger, to assure many years of enjoyable ice fishing. Some of these features such as workmanship, engineering excellence, and dependability have long been standards at StrikeMaster<sup>®</sup>. Your new power ice auger boasts many new features while retaining the best features developed in previous years to enhance your ice fishing experience and add to your satisfaction in selecting StrikeMaster<sup>®</sup>.