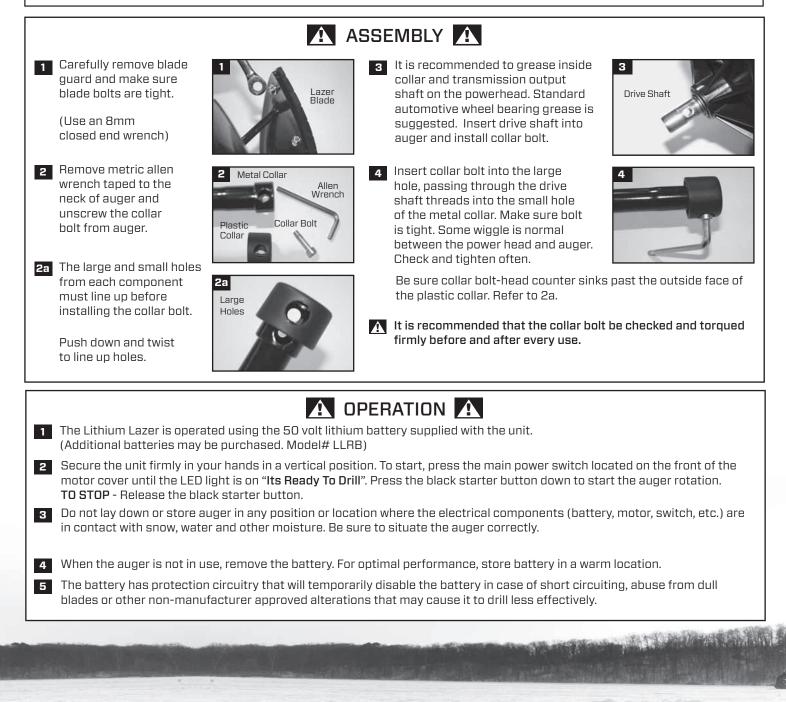

#### 🛕 ATTENTION: PRIOR TO FIRST USE 🔺

It is recommended that everyone who uses this product read the StrikeMaster Lithium Lazer owner's manual. Battery must be fully charged prior to first use. Ice depth, blade condition, loose blade bolts, and battery maintenance can all affect the total number of holes you will get on a full charge. When charging the internal 50 volt battery using the StrikeMaster 2 amp battery charger, ALWAYS connect the charger to a standard 110 volt wall outlet before connecting to the battery.

#### 🛕 IMPORTANT SAFEGUARDS 🛕

### It is recommended that everyone who uses this product read this StrikeMaster OWNER'S MANUAL before operating.

- 1. **DO NOT** use this product for anything other than its intended purpose.
- $\hbox{2.} \quad \textbf{DO NOT} use attachments other than those available from the manufacturer. }$
- 3. DO NOT alter this product in any manner; doing so is dangerous and voids all warranties.
- 4. **DO NOT** allow children or adults weighing under 100 lbs. to operate this equipment.
- 5. **DO NOT** allow your body, loose clothing, drawstrings, scarves, hats or other materials to come in contact with the Powerhead, or Auger (Drill) unit at any time.
- 6. DO NOT operate under the influence of drugs or alcohol.
- 7. DO NOT continue to use this product in the event of mechanical or electrical failure.
- 8. This product produces considerable cutting force that is felt by the operator. Make sure your feet are firmly planted and that the handles are held firmly while operating this product.
- 9. During operation, the auger unit could possibly stop. Be prepared at all times to release the switch.
- 10. Check cutting blades and auger shaft screws before and after each use to make sure they are tight.