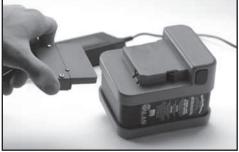

#### REPLACEMENT BATTERY INSTALLATION

To install battery, slide battery into guides on the powerhead until it stops. Press both battery release buttons to fully seat.
 To remove battery, press both battery release buttons while pulling straight up on the battery.