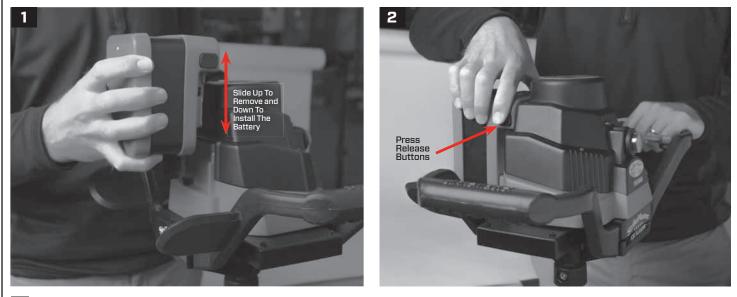

#### REPLACEMENT BATTERY INSTALLATION

To install battery, slide battery into guides on the powerhead until it stops. Press both battery release buttons to fully seat.
 To remove battery, press both battery release buttons while pulling straight up on the battery.