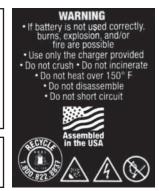

NOTE: REMEMBER TO FULLY CHARGE BATTERY BEFORE FIRST USE OF THE SEASON.

Lithium ion batteries can reach a point where they can no longer hold a charge and need to be disposed of. Please recycle the battery at your nearest recycling center or call 1-877-2-RECYCLE for more information.